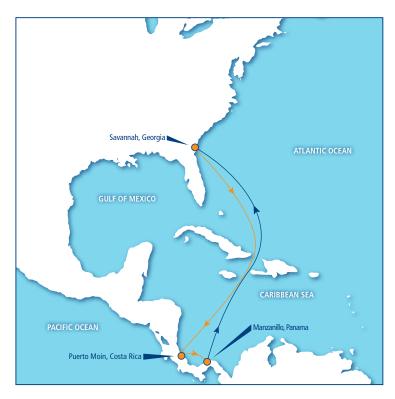

## **SAVANNAH, GA**SOUTH CENTRAL AMERICA

## **SOUTHBOUND**

| FROM SAVANNAH, GA          | DELIVERY<br>CUT-OFF | SAIL DAY | ARRIVAL | AVAILABLE | TOTAL TRANSIT<br>TIME |
|----------------------------|---------------------|----------|---------|-----------|-----------------------|
| To Puerto Moin, Costa Rica | Thursday            | Friday   | Friday  | Friday    | 7 Days                |
| To Manzanillo, Panama      | Thursday            | Friday   | Monday  | Monday    | 10 Days               |

## **NORTHBOUND**

| TO SAVANNAH, GA              | DELIVERY<br>CUT-OFF | SAIL DAY | ARRIVAL | AVAILABLE | TOTAL TRANSIT<br>TIME |
|------------------------------|---------------------|----------|---------|-----------|-----------------------|
| From Manzanillo, Panama      | Friday              | Monday   | Friday  | Friday    | 11 Days               |
| From Puerto Moin, Costa Rica | Thursday            | Sunday   | Friday  | Friday    | 12 Days               |