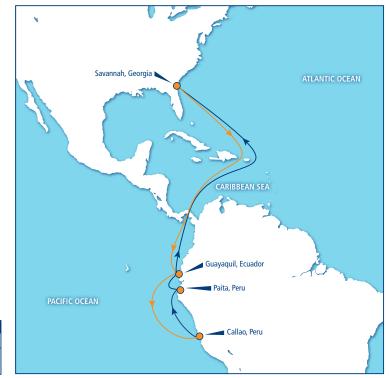

## SAVANNAH, GA ECUADOR / PERU

## SOUTHBOUND

| FROM SAVANNAH, GA     | DELIVERY<br>CUT-OFF | SAIL DAY | ARRIVAL   | AVAILABLE | TOTAL TRANSIT<br>TIME |
|-----------------------|---------------------|----------|-----------|-----------|-----------------------|
| To Guayaquil, Ecuador | Friday              | Saturday | Saturday  | Monday    | 14 Days               |
| To Callao, Peru       | Friday              | Saturday | Monday    | Monday    | 16 Days               |
| To Paita, Peru        | Friday              | Saturday | Wednesday | Wednesday | 18 Days               |

## NORTHBOUND

| TO SAVANNAH, GA         | DELIVERY<br>CUT-OFF | SAIL DAY | ARRIVAL | AVAILABLE | TOTAL TRANSIT<br>TIME |
|-------------------------|---------------------|----------|---------|-----------|-----------------------|
| From Guayaquil, Ecuador | Thursday            | Friday   | Friday  | Friday    | 14 Days               |
| From Paita, Peru        | Wednesday           | Thursday | Friday  | Friday    | 15 Days               |
| From Callao, Peru       | Sunday              | Tuesday  | Friday  | Friday    | 17 Days               |