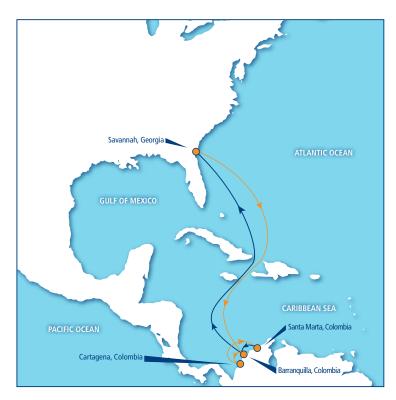

## **SAVANNAH, GA** COLOMBIA

## **SOUTHBOUND**

| FROM SAVANNAH, GA         | DELIVERY<br>CUT-OFF | SAIL DAY | ARRIVAL   | AVAILABLE | TOTAL TRANSIT<br>TIME |
|---------------------------|---------------------|----------|-----------|-----------|-----------------------|
| To Barranquilla, Colombia | Thursday            | Friday   | Tuesday   | Tuesday   | 4 Days                |
| To Cartagena, Colombia    | Thursday            | Friday   | Wednesday | Wednesday | 5 Days                |
| To Santa Marta, Colombia  | Thursday            | Friday   | Thursday  | Thursday  | 6 Days                |

## **NORTHBOUND**

| TO SAVANNAH, GA             | DELIVERY<br>CUT-OFF | SAIL DAY  | ARRIVAL | AVAILABLE | TOTAL TRANSIT<br>TIME |
|-----------------------------|---------------------|-----------|---------|-----------|-----------------------|
| From Barranquilla, Colombia | Thursday            | Friday    | Friday  | Friday    | 14 Days               |
| From Santa Marta, Colombia  | Wednesday           | Thursday  | Friday  | Friday    | 15 Days               |
| From Cartagena, Colombia    | Tuesday             | Wednesday | Friday  | Friday    | 16 Days               |