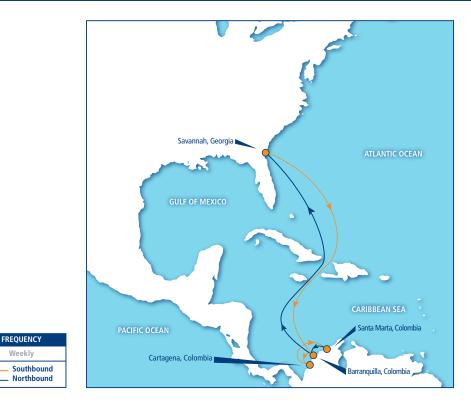

## SAVANNAH, GA COLOMBIA

## SOUTHBOUND

| FROM SAVANNAH, GA         | DELIVERY<br>CUT-OFF | SAIL DAY | ARRIVAL   | AVAILABLE | TOTAL TRANSIT<br>TIME |
|---------------------------|---------------------|----------|-----------|-----------|-----------------------|
| To Barranquilla, Colombia | Wednesday           | Thursday | Tuesday   | Tuesday   | 5 Days                |
| To Cartagena, Colombia    | Wednesday           | Thursday | Wednesday | Wednesday | 6 Days                |
| To Santa Marta, Colombia  | Wednesday           | Thursday | Thursday  | Thursday  | 7 Days                |

## NORTHBOUND

| TO SAVANNAH, GA             | DELIVERY<br>CUT-OFF | SAIL DAY  | ARRIVAL   | AVAILABLE | TOTAL TRANSIT<br>TIME |
|-----------------------------|---------------------|-----------|-----------|-----------|-----------------------|
| From Santa Marta, Colombia  | Wednesday           | Thursday  | Wednesday | Wednesday | 6 Days                |
| From Cartagena, Colombia    | Tuesday             | Wednesday | Wednesday | Wednesday | 7 Days                |
| From Barranquilla, Colombia | Monday              | Tuesday   | Wednesday | Wednesday | 8 Days                |