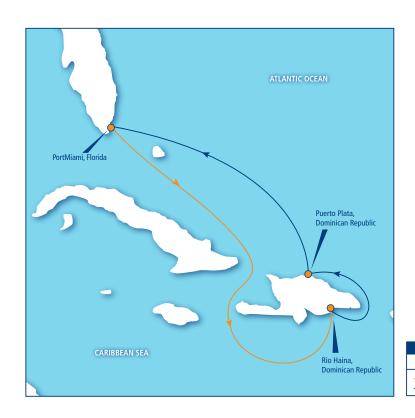

## MIAMI, FL DOMINICAN REPUBLIC

Southbound

## **SOUTHBOUND**

| FROM MIAMI, FLORIDA        | DELIVERY<br>CUT-OFF | SAIL DAY | ARRIVAL  | AVAILABLE | TOTAL TRANSIT<br>TIME |
|----------------------------|---------------------|----------|----------|-----------|-----------------------|
| To Rio Haina, Dom. Rep.    | Sunday              | Monday   | Thursday | Thursday  | 3 Days                |
|                            | Friday              | Friday   | Tuesday  | Wednesday | 4 Days                |
| To Puerto Plata, Dom. Rep. | Sunday              | Monday   | Friday   | Friday    | 4 Days                |

## **NORTHBOUND**

| TO MIAMI, FLORIDA            | DELIVERY<br>CUT-OFF | SAIL DAY | ARRIVAL  | AVAILABLE | TOTAL TRANSIT<br>TIME |
|------------------------------|---------------------|----------|----------|-----------|-----------------------|
| From Puerto Plata, Dom. Rep. | Monday              | Tuesday  | Thursday | Thursday  | 2 Days                |
|                              | Thursday            | Friday   | Monday   | Monday    | 3 Days                |
| From Rio Haina, Dom. Rep.    | Wednesday           | Thursday | Monday   | Monday    | 4 Days                |
|                              | Friday              | Saturday | Thursday | Thursday  | 5 Days                |