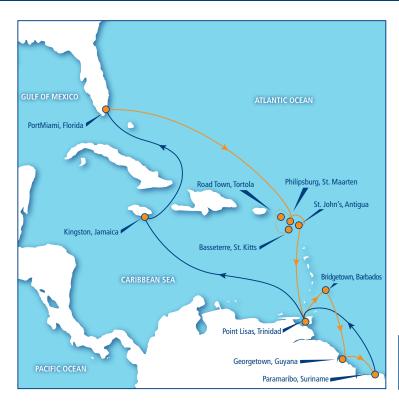

## MIAMI, FL EASTERN CARIBBEAN

## **SOUTHBOUND**

| FROM MIAMI, FLORIDA         | DELIVERY<br>CUT-OFF | SAIL DAY | ARRIVAL   | AVAILABLE | TOTAL TRANSIT<br>TIME |
|-----------------------------|---------------------|----------|-----------|-----------|-----------------------|
| To Philipsburg, St. Maarten | Wednesday           | Thursday | Sunday    | Monday    | 3 Days                |
| To St. John's, Antigua      | Wednesday           | Thursday | Monday    | Tuesday   | 3 Days                |
| To Road Town, Tortola       | Wednesday           | Thursday | Monday    | Monday    | 4 Days                |
| To Basseterre, St. Kitts    | Wednesday           | Thursday | Tuesday   | Tuesday   | 5 Days                |
| To Point Lisas, Trinidad    | Wednesday           | Thursday | Tuesday   | Tuesday   | 5 Days                |
| To Bridgetown, Barbados     | Wednesday           | Thursday | Wednesday | Wednesday | 6 Days                |
| To Georgetown, Guyana       | Wednesday           | Thursday | Saturday  | Monday    | 9 Days                |
| To Paramaribo, Suriname     | Wednesday           | Thursday | Monday    | Monday    | 11 Days               |

## **NORTHBOUND**

| TO MIAMI, FLORIDA          | DELIVERY<br>CUT-OFF | SAIL DAY | ARRIVAL   | AVAILABLE | TOTAL TRANSIT<br>TIME |
|----------------------------|---------------------|----------|-----------|-----------|-----------------------|
| From Kingston, Jamaica     | Friday              | Monday   | Wednesday | Thursday  | 2 Days                |
| From Point Lisas, Trinidad | Wednesday           | Thursday | Wednesday | Thursday  | 6 Days                |
| From Paramaribo, Suriname  | Sunday              | Monday   | Wednesday | Thursday  | 9 Days                |
| From Georgetown, Guyana    | Sunday              | Sunday   | Wednesday | Thursday  | 11 Days               |
| TO KINGSTON, JAMAICA       |                     |          |           |           |                       |
| From Point Lisas, Trinidad | Wednesday           | Thursday | Sunday    | Monday    | 3 Days                |