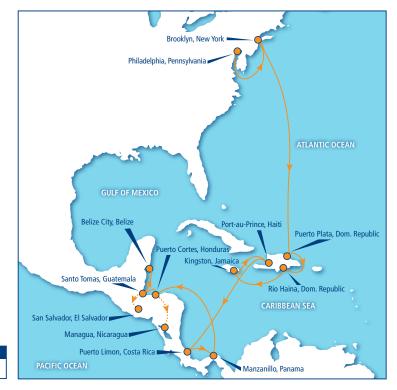

# **CENTRAL AMERICA NORTH ATLANTIC SERVICE**

## EXPANDED SERVICES TO THE CENTRAL AMERICA

PHILADELPHIA: PENN TERMINALS **TERMINAL PROFILE** 

AREA

80 Acres

WAREHOUSING

Dry space 300,000 sq.ft. (27,871 SQM)
Reefer Space 2,850,000 cu. ft. (80,394 CBM)

TOTAL BERTH SPACE 1150 feet (350 meters)

## TRUCK GATE

Open 06:00 until 17:00

C-TPAT
Penn Terminals has been a certified, verified member of C-TPAT since 2004

ROUTE SERVICE ... Southbound

| SOUTHBOUND                        | PHILADELPHIA, PA            | NEWARK, NJ            | BROOKLYN, NY          |                       |
|-----------------------------------|-----------------------------|-----------------------|-----------------------|-----------------------|
| SAILING DATE LOAD PORT            | DISCHARGE PORT              | TOTAL TRANSIT<br>TIME | TOTAL TRANSIT<br>TIME | TOTAL TRANSIT<br>TIME |
| Monday Philadelphia, Pennsylvania |                             |                       |                       |                       |
| Tuesday Port Newark, New Jersey   |                             | 2 Days                |                       |                       |
| Wednesday Brooklyn, New York      |                             | 1 Days                |                       |                       |
|                                   | To Puerto Plata, Dom. Rep.  | 6 Days                | 5 Days                | 4 Days                |
|                                   | To Rio Haina, Dom. Rep.     | 7 Days                | 6 Days                | 5 Days                |
|                                   | To Kingston, Jamaica        | 9 Days                | 8 Days                | 7 Days                |
|                                   | To Port-au-Prince, Haiti    | 14 Days               | 13 Days               | 12 Days               |
|                                   | To Puerto Limon, Costa Rica | 12 Days               | 9 Days                | 8 Days                |
|                                   | To Manzanillo, Panama       | 14 Days               | 17 Days               | 16 Days               |
|                                   | To Puerto Cortes, Honduras  | 15 Days               | 14 Days               | 13 Days               |
|                                   | To Santo Tomas, Guatemala   | 16 Days               | 15 Days               | 14 Days               |
|                                   | To Belize City, Belize      | 13 Days               | 12 Days               | 11 Days               |