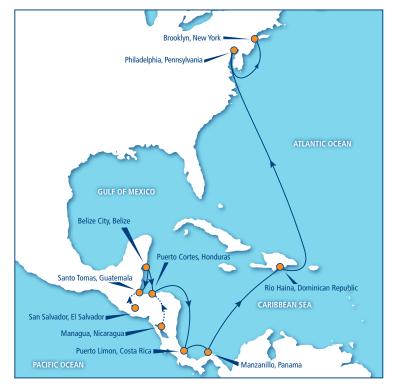

# **CENTRAL AMERICA NORTH ATLANTIC SERVICE**

## EXPANDED SERVICES TO THE NORTH ATLANTIC

### TRUCK GATE

Open 06:00 until 17:00

C-TPAT
Penn Terminals has been a
certified, verified member
of C-TPAT since 2004

ROUTE SERVICE .... Northbound

| NORTHBOUND   |                          |                           | TO PHILADELPHIA, PA   | TO BROOKLYN, NY       |
|--------------|--------------------------|---------------------------|-----------------------|-----------------------|
| SAILING DATE | LOAD PORT                | INLAND POINT              | TOTAL TRANSIT<br>TIME | TOTAL TRANSIT<br>TIME |
| Monday       | Belize, Honduras         |                           | 14 Days               | 16 Days               |
| Monday       |                          | Managua, Nicaragua        | 14 Days               | 16 Days               |
| Tuesday      | Puerto Cortes, Honduras  |                           | 13 Days               | 15 Days               |
| Tuesday      |                          | San Salvador, El Salvador | 13 Days               | 15 Days               |
| Wednesday    | Santo Tomas, Guatemala   |                           | 12 Days               | 14 Days               |
| Saturday     | Puerto Limon, Costa Rica |                           | 9 Days                | 11 Days               |
| Monday       | Manzanillo, Panama       |                           | 7 Days                | 9 Days                |
| Thursday     | Rio Haina, Dom. Rep.     |                           | 4 Days                | 6 Days                |