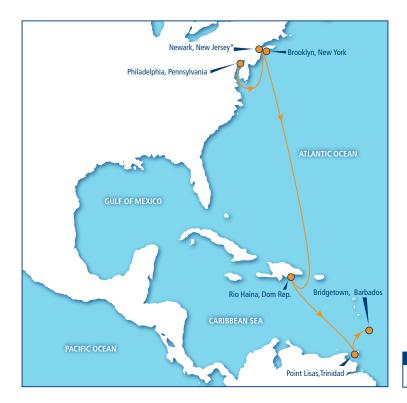

## NORTH ATLANTIC TRINIDAD & BARBADOS

ROUTE SERVICE

Southbound

| FROM BROOKLYN, NY        | DELIVERY<br>CUT-OFF | DEPARTURE | ARRIVAL  | AVAILABLE | TOTAL TRANSIT<br>TIME |
|--------------------------|---------------------|-----------|----------|-----------|-----------------------|
| To Point Lisas, Trinidad | Tuesday             | Wednesday | Saturday | Monday    | 10 Days               |
| To Bridgetown, Barbados  | Tuesday             | Wednesday | Monday   | Monday    | 12 Days               |
| FROM NEWARK, NJ          | DELIVERY<br>CUT-OFF | DEPARTURE | ARRIVAL  | AVAILABLE | TOTAL TRANSIT<br>TIME |
| To Point Lisas, Trinidad | Tuesday (3:30PM)    | Wednesday | Saturday | Monday    | 10 Days               |
| To Bridgetown, Barbados  | Tuesday (3:30PM)    | Wednesday | Monday   | Monday    | 12 Days               |
| FROM PHILADELPHIA, PA    | DELIVERY<br>CUT-OFF | DEPARTURE | ARRIVAL  | AVAILABLE | TOTAL TRANSIT<br>TIME |
| To Point Lisas, Trinidad | Monday              | Monday    | Saturday | Monday    | 12 Days               |
| To Bridgetown, Barbados  | Monday              | Monday    | Monday   | Monday    | 14 Days               |