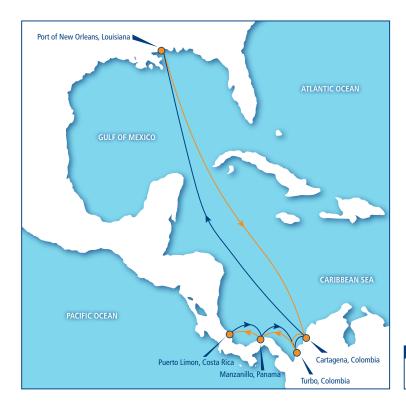

## NEW ORLEANS, LA SOUTH CENTRAL AMERICA / COLOMBIA

## **SOUTHBOUND**

| FROM NEW ORLEANS, LOUISIANA | DOCUMENTS<br>CUT-OFF | DELIVERY<br>CUT-OFF | SAIL DAY | ARRIVAL   | AVAILABLE | TOTAL TRANSIT<br>TIME |
|-----------------------------|----------------------|---------------------|----------|-----------|-----------|-----------------------|
| To Cartagena, Colombia      | Thursday (5:00 pm)   | Friday              | Sunday   | Saturday  | Monday    | 6 Days                |
| To Turbo, Colombia          | Thursday (5:00 pm)   | Friday              | Sunday   | Sunday    | Monday    | 7 Days                |
| To Manzanillo, Panama       | Thursday (5:00 pm)   | Friday              | Sunday   | Tuesday   | Wednesday | 9 Days                |
| To Puerto Limon, Costa Rica | Thursday (5:00 pm)   | Friday              | Sunday   | Wednesday | Thursday  | 10 Days               |

## **NORTHBOUND**

| TO NEW ORLEANS, LOUISIANA     | DOCUMENTS<br>CUT-OFF | DELIVERY<br>CUT-OFF | SAIL DAY  | ARRIVAL  | AVAILABLE | TOTAL TRANSIT<br>TIME |
|-------------------------------|----------------------|---------------------|-----------|----------|-----------|-----------------------|
| From Puerto Limon, Costa Rica | Wednesday            | Wednesday           | Thursday  | Saturday | Monday    | 9 Days                |
| From Manzanillo, Panama       | Tuesday              | Tuesday             | Wednesday | Saturday | Monday    | 10 Days               |
| From Turbo, Colombia          | Friday               | Friday              | Sunday    | Saturday | Monday    | 11 Days               |
| From Cartagena, Colombia      | Friday               | Friday              | Saturday  | Saturday | Monday    | 14 Days               |