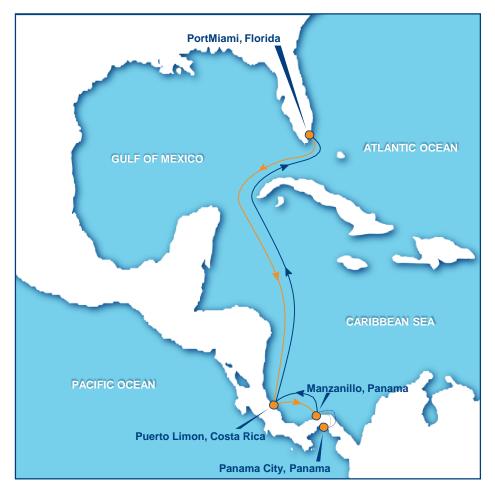

## MIAMI, FL

## SOUTH CENTRAL AMERICA

| Weekly                |
|-----------------------|
|                       |
| Southbound Northbound |

- Lift-On/Lift-Off Service
- Intermodal/Overland Services to/from cities in Costa Rica and Panama
- Intermodal through Bills of Ladings to/from:

## SOUTHBOUND

| FROM MIAMI, FLORIDA         | DOCUMENT<br>CUT-OFF | DELIVERY<br>CUT-OFF | SAIL DAY  | ARRIVAL   | AVAILABLE  | TOTAL<br>TRANSIT<br>TIME |
|-----------------------------|---------------------|---------------------|-----------|-----------|------------|--------------------------|
| To Puerto Limón, Costa Rica | Monday              | Tuesday             | Wednesday | Saturday  | Monday AM  | 3 Days                   |
| To Puerto Limón, Costa Rica | Thursday            | Friday              | Friday    | Monday    | Tuesday AM | 3 Days                   |
| To Manzanillo, Panamá       | Thursday            | Friday              | Friday    | Wednesday | Wednesday  | 5 Days                   |

## NORTHBOUND

| TO MIAMI, FLORIDA             | DOCUMENT<br>CUT-OFF | DELIVERY<br>CUT-OFF | SAIL DAY | ARRIVAL  | AVAILABLE | TOTAL<br>TRANSIT<br>TIME |
|-------------------------------|---------------------|---------------------|----------|----------|-----------|--------------------------|
| From Puerto Limón, Costa Rica | Wednesday           | Friday              | Saturday | Tuesday  | Tuesday   | 3 Days                   |
| From Manzanillo, Panamá       | Friday              | Saturday            | Monday   | Thursday | Thursday  | 3 Days                   |