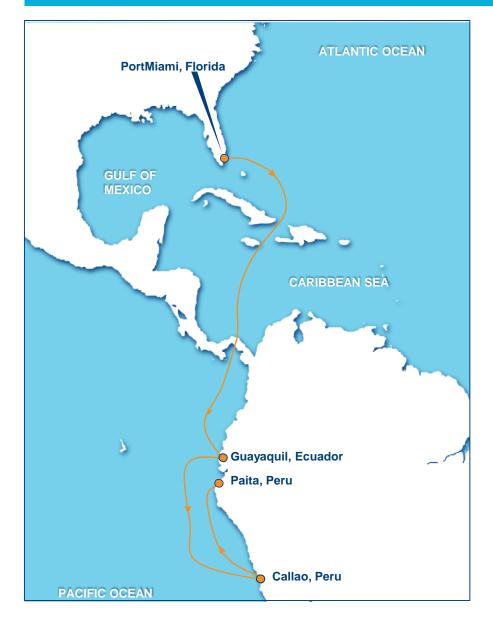

### **ECUADOR / PERU**

- Lift-On/Lift-Off Service
- Fast Sea Transit Times
- Less-than-Container Load Service from PortMiami, Florida

| ROUTE  | SERVICE    |
|--------|------------|
| DIRECT | WEEKLY     |
|        | Southbound |
|        | Northbound |
|        |            |

#### **SOUTHBOUND**

| FROM MIAMI, FLORIDA   | DELIVERY<br>CUT-OFF | SAIL DAY | ARRIVAL   | AVAILABLE | TOTAL<br>TRANSIT<br>TIME |
|-----------------------|---------------------|----------|-----------|-----------|--------------------------|
| To Guayaquil, Ecuador | Thursday            | Friday   | Saturday  | Monday    | 8 Days                   |
| To Callao, Peru       | Thursday            | Friday   | Sunday    | Monday    | 9 Days                   |
| To Paita, Peru        | Thursday            | Friday   | Wednesday | Wednesday | 12 Days                  |

# **ECUADOR / PERU**