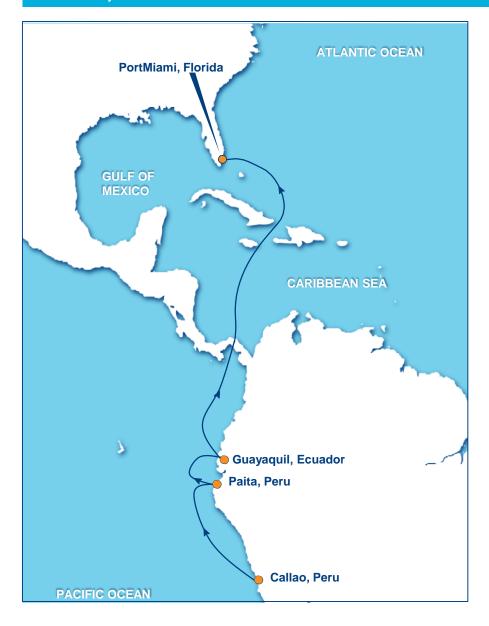

# **ECUADOR / PERU**

### MIAMI, FL

- Lift-On/Lift-Off Service
- Fast Sea Transit Times
- Intermodal / Overland
  Service to Inland Destinations

| ROUTE SERVICE |            |  |  |  |
|---------------|------------|--|--|--|
| DIRECT        | WEEKLY     |  |  |  |
|               | Southbound |  |  |  |
|               | Northbound |  |  |  |
|               |            |  |  |  |

#### **NORTHBOUND**

| TO MIAMI, FLORIDA       | DELIVERY<br>CUT-OFF | SAIL DAY  | ARRIVAL  | AVAILABLE | TOTAL<br>TRANSIT<br>TIME |
|-------------------------|---------------------|-----------|----------|-----------|--------------------------|
| From Guayaquil, Ecuador | Thursday            | Friday    | Thursday | Thursday  | 6 Days                   |
| From Paita, Peru        | Tuesday             | Wednesday | Thursday | Thursday  | 8 Days                   |
| From Callao, Peru       | Sunday              | Tuesday   | Thursday | Thursday  | 9 Days                   |