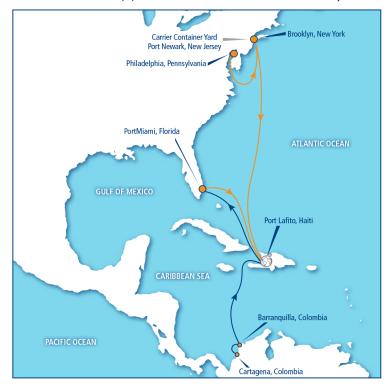

## NOW WITH TWO (2) DAY TRANSIT FROM PORTMIAMI, FL TO PORT LAFITO, HAITI!

Seaboard Marine is pleased to announce that its vessels are now calling Port Lafito, Haiti. Port Lafito is a modern ocean port terminal located in Lafiteau, a small industrial port town, about nine miles north of the capital, Port-au-Prince.

### NEW IMPROVED TRANSIT TIME FROM PORTMIAMI, FL!

| TO PORT LAFITO, HAITI           | DELIVERY<br>CUT-OFF | SAIL DAY  | ARRIVAL | AVAILABLE | TOTAL TRANSIT<br>TIME |
|---------------------------------|---------------------|-----------|---------|-----------|-----------------------|
| From Brooklyn, New York         | Tuesday             | Wednesday | Monday  | Monday    | 12 Days               |
| From Philadelphia, Pennsylvania | Monday              | Monday    | Monday  | Monday    | 14 Days               |
| From Miami, Florida             | Friday              | Friday    | Sunday  | Monday    | 2 Days                |

#### **NORTHBOUND**

| FROM PORT LAFITO, HAITI     | DELIVERY<br>CUT-OFF | SAIL DAY  | ARRIVAL  | AVAILABLE | TOTAL TRANSIT<br>TIME |
|-----------------------------|---------------------|-----------|----------|-----------|-----------------------|
| To Miami, Florida           | Sunday              | Monday    | Thursday | Thursday  | 3 Days                |
|                             | Tuesday             | Wednesday | Friday   | Friday    | 2 Days                |
| TO PORT LAFITO, HAITI       |                     |           |          |           |                       |
| From Cartagena, Colombia    | Tuesday             | Wednesday | Monday   | Monday    | 5 Days                |
| From Barranquilla, Colombia | Tuesday             | Tuesday   | Monday   | Monday    | 6 Days                |
| From Rio Haina, Dom. Rep.   | Saturday            | Sunday    | Monday   | Monday    | 1 Day                 |