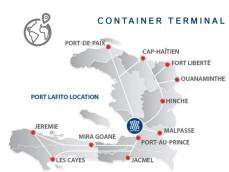

## NOW WITH TWO (2) DAY TRANSIT FROM PORTMIAMI, FL TO PORT LAFITO, HAITI!

Seaboard Marine is pleased to announce that its vessels are now calling Port Lafito, Haiti. Port Lafito is a modern ocean port terminal located in Lafiteau, a small industrial port town, about nine miles north of the capital, Port-au-Prince.